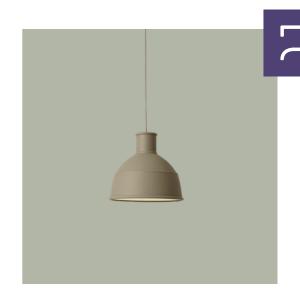

# **Unfold Pendant Lamp**

"The industry lamp is a classic, and sought after design that we are excited to provide a new perspective on. The soft silicone rubber gives Unfold a modern and warm personality. It also enables the lamp to be folded into a neat package by a slight push on the top. Just open and unfold your new lamp."

Swedish National Gallery.

**Environment** Indoor

Country of Production China

Preassembled Yes.

Description

A quirky take on the industrial pendant lampshade, the Unfold Pendant Lamp useful in any home or

professional space. Made of soft silicone rubber, the pendant is

available in a wide range of colors to brighten any room.

Shade is made in silicone rubber and cord is made in PVC. The diffuser is made in a clear frosted Material

opal acrylic material. The shade is pressed in vulcanised rubber under high temperature. Diffuser