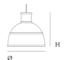

## **Dimensions**

Height: 29,5 cm / 15.6" Diameter: 32,5 cm / 12.8" 400 cm / 157.5" Cord Length: